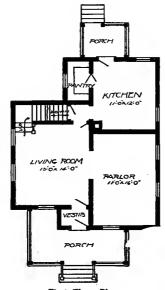

Design No. 2003

First Floor Plan

Second Floor Plan

#### Size: Width, 19 feet 10 inches; length, 38 feet, exclusive of porches

Blue prints consist of basement plan; first and second floor plans; front, two side elevations; wall sections and all necessary interior details. Specifications consist of about twenty pages of typewritten matter.

Full and complete working plans and specifications of this house will be furnished for \$5.00. Cost of this house is from about \$2,550,00 to about \$2,800.00, according to the locality in which it is built.